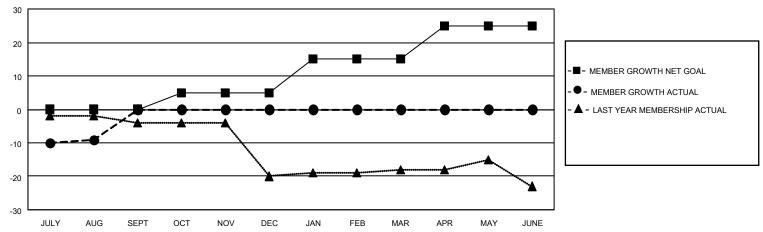

## GOALS AND ACTUAL MEMBERS CUMULATIVE

| DROPPED CLUBS: 0 |    | 1 CLUBS OF 24 ADDED 1 OR<br>MORE NEW MEMBERS | GENDER DISTRIBUTION            |              |  |
|------------------|----|----------------------------------------------|--------------------------------|--------------|--|
|                  |    | WORE NEW MEMBERS                             | MALE                           | 273 (42.39%) |  |
|                  |    |                                              | FEMALE 371 (57.61%)            |              |  |
| DROPPED MEMBERS  |    |                                              | NON BINARY                     | 0 (0.00%)    |  |
|                  |    |                                              | PREFER NOT TO ANSWER 0 (0.00%) |              |  |
| DECEASED         | 1  |                                              |                                | ,            |  |
| CLUB CANCELLED   | 0  | CLICK HERE FOR CUMULATIVE                    | TOTAL FAMILY UNIT MEMBERS      | 400          |  |
| OTHER            | 10 | MEMBERSHIP DATA                              |                                |              |  |
| TOTAL            | 11 |                                              | FAMILY MEMBERS PAYING HAI      | F DUES 200   |  |
|                  |    |                                              |                                |              |  |

## MONTHLY MEMBERSHIP PROGRESS REPORT

LOCATION ISRAEL District 128 Results as of: 8/31/2022

| Clubs RESULTS FOR 2022-2023 |   |   |   | Members RESULTS FOR 2022-2023 |    |   |    |
|-----------------------------|---|---|---|-------------------------------|----|---|----|
|                             |   |   |   |                               |    |   |    |
| JULY/AUG/SEPT               | 0 | 0 | 0 | JULY/AUG/SEPT                 | 0  | 2 | 11 |
| OCT/NOV/DEC                 | 0 | 0 | 0 | OCT/NOV/DEC                   | 5  | 0 | 0  |
| JAN/FEB/MAR                 | 1 | 0 | 0 | JAN/FEB/MAR                   | 10 | 0 | 0  |
| APR/MAY/JUNE                | 2 | 0 | 0 | APR/MAY/JUNE                  | 10 | 0 | 0  |