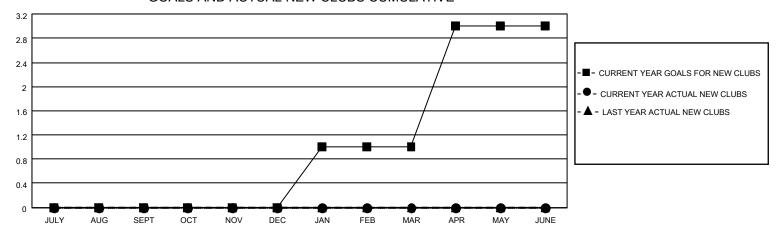

## GOALS AND ACTUAL NEW CLUBS CUMULATIVE

## MONTHLY MEMBERSHIP PROGRESS REPORT

LOCATION ISRAEL District 128 Results as of: 8/31/2022

| Clubs RESULTS FOR 2022-2023 |   |   |   | Members RESULTS FOR 2022-2023 |    |   |    |
|-----------------------------|---|---|---|-------------------------------|----|---|----|
|                             |   |   |   |                               |    |   |    |
| JULY/AUG/SEPT               | 0 | 0 | 0 | JULY/AUG/SEPT                 | 0  | 2 | 11 |
| OCT/NOV/DEC                 | 0 | 0 | 0 | OCT/NOV/DEC                   | 5  | 0 | 0  |
| JAN/FEB/MAR                 | 1 | 0 | 0 | JAN/FEB/MAR                   | 10 | 0 | 0  |
| APR/MAY/JUNE                | 2 | 0 | 0 | APR/MAY/JUNE                  | 10 | 0 | 0  |